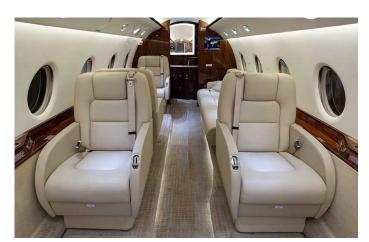

,995,000 Maintenance: \$1,671

Ask Price Max: \$7,950,000

Model Year Min: 2000 Model Year Max: 2011

Total Time Min (hours): 2.667

Total Time Max (hours): 10,200

% of Fleet for Sale: 17%

# For Sale: 41

FINANCIAI : ANNUAI

SUMMARY

\$4,626

Based on 300 hours a year Typical Purchase Price:

\$5,972,500

Market Depreciation (%): 11%

Market Depreciation (\$):

\$656,975

Total Fixed Costs: \$798,697

#### **Technical Information**

Engine Manufacturer: Pratt &

Whitney Canada

Engine Model: PW306A

Hourly



#### **EXCLUSIVE JET SALES**

516-967-8526 | info@ecsjets.com 1515 Perimeter Rd, West Palm Beach, FL 33406

| Aircraft Type | Business Jets |
|---------------|---------------|
| Make          | Gulfstream    |
| Model         | G200          |





### **Aircraft Interior Images**







## **Aircraft Cockpit Images**