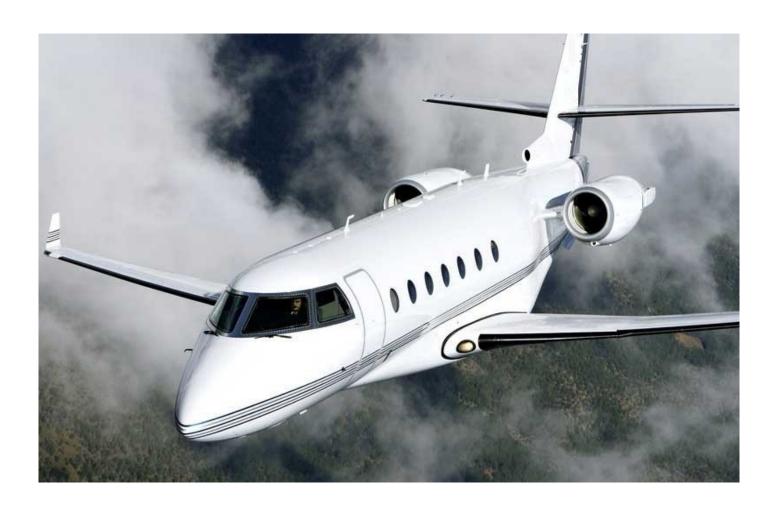

# **Gulfstream G200**

Aircraft Description

Rate /engine: \$270 General Info

Fleet Size: 236 Overhaul Interval (hours):

Engine Count: 2 6.000

Typical Passengers: 8 Overhaul Cost: \$730,000 Model Class: Jet - SuperMidsize Mid Life Interval: 3,000 Up to - Passengers: 9 Mid Life Cost: \$365,000