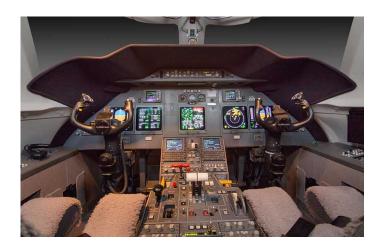

ce Max: \$7,950,000

Model Year Min: 2000 Model Year Max: 2011

Total Time Min (hours): 2.667

Total Time Max (hours): 10,200

% of Fleet for Sale: 17%

# For Sale: 41

FINANCIAI : ANNUAI

SUMMARY

\$4,626

Based on 300 hours a year Typical Purchase Price:

\$5,972,500

Market Depreciation (%): 11%

Market Depreciation (\$):

\$656,975

Total Fixed Costs: \$798,697

#### **Technical Information**

Engine Manufacturer: Pratt &

Whitney Canada

Engine Model: PW306A

Hourly



#### **EXCLUSIVE JET SALES**

516-967-8526 | info@ecsjets.com 1515 Perimeter Rd, West Palm Beach, FL 33406

| Aircraft Type | Business Jets |
|---------------|---------------|
| Make          | Gulfstream    |
| Model         | G200          |





### **Aircraft Interior Images**







## **Aircraft Cockpit Images**