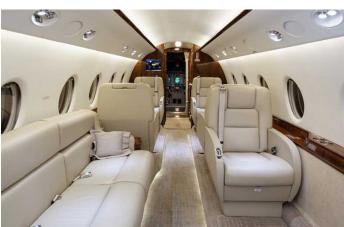

95,000 Maintenance: \$1,671

Ask Price Max: \$7,950,000

Model Year Min: 2000 Model Year Max: 2011

Total Time Min (hours): 2.667

Total Time Max (hours): 10,200

% of Fleet for Sale: 17%

# For Sale: 41

FINANCIAI : ANNUAI

SUMMARY

\$4,626

Based on 300 hours a year Typical Purchase Price:

\$5,972,500

Market Depreciation (%): 11%

Market Depreciation (\$):

\$656,975

Total Fixed Costs: \$798,697

#### **Technical Information**

Engine Manufacturer: Pratt &

Whitney Canada

Engine Model: PW306A

Hourly



#### **EXCLUSIVE JET SALES**

516-967-8526 | info@ecsjets.com 1515 Perimeter Rd, West Palm Beach, FL 33406

| Aircraft Type | Business Jets |
|---------------|---------------|
| Make          | Gulfstream    |
| Model         | G200          |





### **Aircraft Interior Images**







## **Aircraft Cockpit Images**