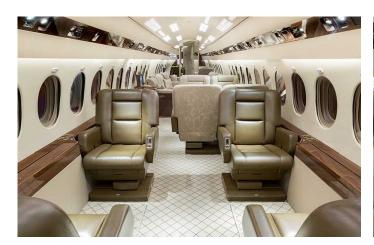

r: \$5,129

Ask Price Min:

\$4,995,000 FINANCIAL: ANNUALSUMMARY

Ask Price Max: Based on 300 hours a year

\$7,800,000 Typical Purchase Price:\$6,397,500

Model Year Min: 1986 Market Depreciation (%): 7%

Model Year Max: 1992 Market Depreciation (\$):\$447,825

Total Time Min (hours): Total Fixed Costs: \$822,134

10tat 11116 1.1111 (110a13). 10tat 1110a 003ts. \$022,134

5,680 Total Variable Costs:\$1,538,700

Total Time Max (hours): Total Cost of Operation:\$2,808,659

15,150

% of Fleet for Sale 10%



## **EXCLUSIVE JET SALES**

516-967-8526 | info@ecsjets.com 1515 Perimeter Rd, West Palm Beach, FL 33406

| Aircraft Type | Business Jets   |
|---------------|-----------------|
| Make          | Dassault Falcon |
| Model         | 900B            |





## **Aircraft Interior Images**