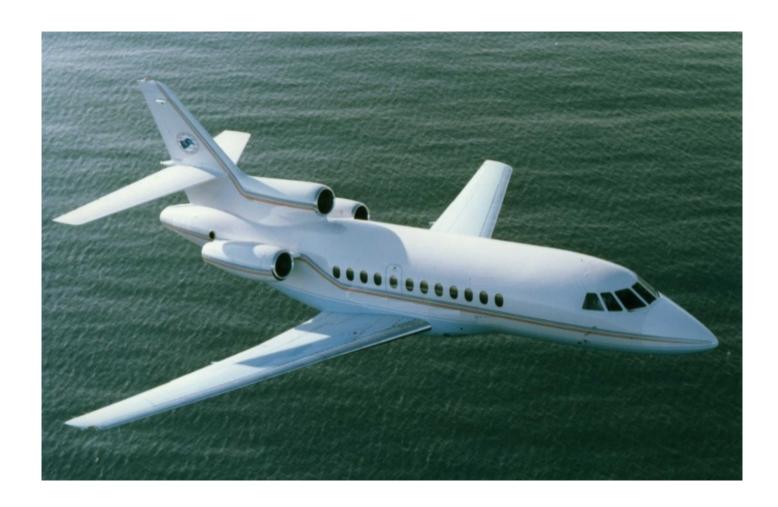

## **Dassault Falcon 900B**

| Aircraft Description General Info | \$175 |
|-----------------------------------|-------|
|-----------------------------------|-------|

Fleet Size: 156 Overhaul Interval (hours):4,200
Engine Count: 3 Overhaul Cost: \$680,000
Typical Passengers: 12 Mid Life Interval: 2,100
Model Class: Jet - Long Mid Life Cost: \$340,000