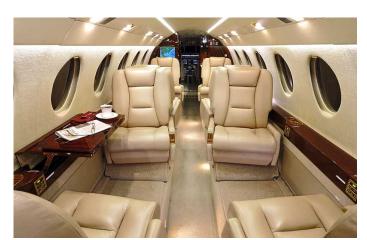

er Hour: \$4,712

#### **Current Market**

Ask Price Min: \$4,495,000 FINANCIAL: ANNUALSUMMARY

Ask Price Max: \$7,800,000 Based on 300 hours a year Model Year Min: 1997 Typical Purchase Price:

Model Year Max: 2004 \$6,147,500

Total Time Min (hours): Market Depreciation (%): 8.74%

Market Depreciation (\$): 3,214

Total Time Max (hours): \$537,291.50

8.879 Total Fixed Costs: \$839,784

% of Fleet for Sale: 12% Total Variable Costs:\$1,413,600

# For Sale: 12 Total Cost of Operation:

\$2,790,675.50



### **EXCLUSIVE JET SALES**

516-967-8526 | info@ecsjets.com 1515 Perimeter Rd, West Palm Beach, FL 33406

| Aircraft Type | Business Jets   |
|---------------|-----------------|
| Make          | Dassault Falcon |
| Model         | 50EX            |





### **Aircraft Interior Images**







## **Aircraft Cockpit Images**