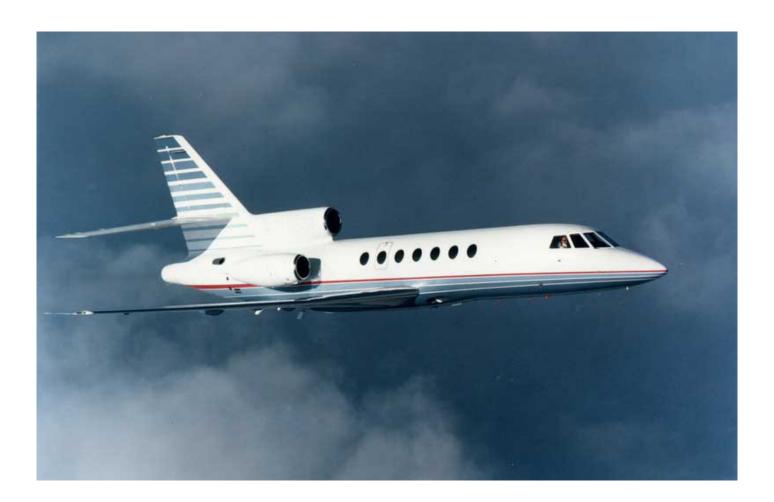

# **Dassault Falcon 50EX**

| Aircraft Description General Info | \$175 |
|-----------------------------------|-------|
|-----------------------------------|-------|

Overhaul Interval (hours):6,000 Fleet Size: 100