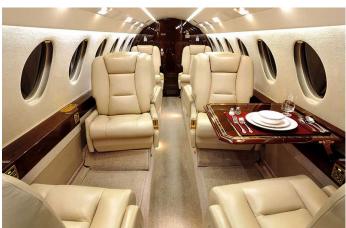

Hour: \$4,712

#### **Current Market**

Ask Price Min: \$4,495,000 FINANCIAL: ANNUALSUMMARY

Ask Price Max: \$7,800,000 Based on 300 hours a year Model Year Min: 1997 Typical Purchase Price:

Model Year Max: 2004 \$6,147,500

Total Time Min (hours): Market Depreciation (%): 8.74%

Market Depreciation (\$): 3,214

Total Time Max (hours): \$537,291.50

8.879 Total Fixed Costs: \$839,784

% of Fleet for Sale: 12% Total Variable Costs:\$1,413,600

# For Sale: 12 Total Cost of Operation:

\$2,790,675.50



### **EXCLUSIVE JET SALES**

516-967-8526 | info@ecsjets.com 1515 Perimeter Rd, West Palm Beach, FL 33406

| Aircraft Type | Business Jets   |
|---------------|-----------------|
| Make          | Dassault Falcon |
| Model         | 50EX            |





### **Aircraft Interior Images**







## **Aircraft Cockpit Images**