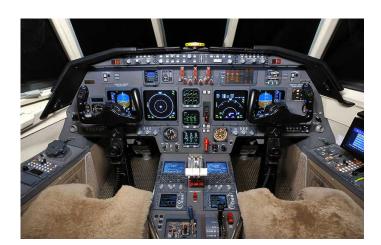

t**

Ask Price Min: \$4,495,000 FINANCIAL: ANNUALSUMMARY

Ask Price Max: \$7,800,000 Based on 300 hours a year Model Year Min: 1997 Typical Purchase Price:

Model Year Max: 2004 \$6,147,500

Total Time Min (hours): Market Depreciation (%): 8.74%

Market Depreciation (\$): 3,214

Total Time Max (hours): \$537,291.50

8.879 Total Fixed Costs: \$839,784

% of Fleet for Sale: 12% Total Variable Costs:\$1,413,600

# For Sale: 12 Total Cost of Operation:

\$2,790,675.50



### **EXCLUSIVE JET SALES**

516-967-8526 | info@ecsjets.com 1515 Perimeter Rd, West Palm Beach, FL 33406

| Aircraft Type | Business Jets   |
|---------------|-----------------|
| Make          | Dassault Falcon |
| Model         | 50EX            |





### **Aircraft Interior Images**







## **Aircraft Cockpit Images**