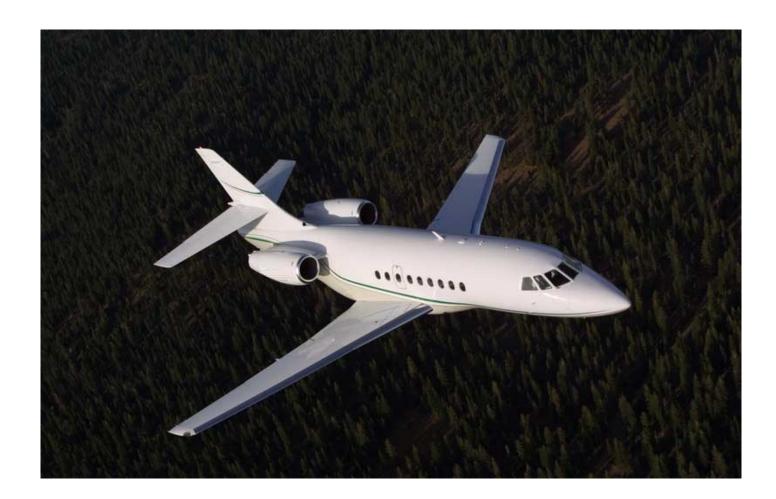

## **Dassault Falcon 2000EX EASy**







## Aircraft Description

General Info

Fleet Size: 101

Engine Count: 2

Typical Passengers: 10

Model Class: Jet - Super

Midsize

Up to - Passengers: 12

**Performance** 

Range: 3,878

Max Cruising Speed: 482

Ceiling (feet): 47,000

Take off Distance (feet): 5,500

Landing Distance (feet): 2,615

**AIRCRAFT DIMENSION** 

Tail height (feet): 23.1

Wing span (feet): 66.4

Length (feet): 66.3

Max Takeoff Weight (lbs.):

42.200

**CABIN DIMENSION** 

Height (feet): 6.2

Width (feet): 7.7

Length (feet): 31.0

Cabin Zones: 2

**Current Market** 

Ask Price Min: \$8.000.000

Ask Price Max: \$13,995,000

Model Year Min: 2004

Model Year Max: 2007

Total Time Min (hours): 4,428

Total Time Max (hours): 13,100

% of Fleet for Sale 10%

# For Sale: 10

**Technical Information** 

Engine M