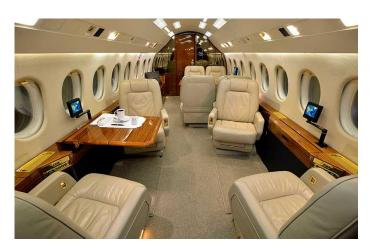

2,500

Hull Insurance: \$16,496

Liability Insurance: \$35,000

Miscellaneous: \$190,318

Annual Amount: \$984,984

FINANCIAL: VARIABLE

**HOURLY COSTS** 

Fuel Consumption (gallons

per hour): 284

Fuel Cost (at \$5.00 per

gallon): \$1,420

Maintenance: \$1,493

Engine Reserves: \$1,061

Miscellaneous: \$665

Total Cost / Per Hour: \$4,639

FINANCIAL: ANNUAL

SUMMARY

Based on 300 hours a year

Typical Purchase Price:

\$10,997,500

Market Depreciation (%):

8.16%

Market Depreciation (\$):

\$897,396



## **EXCLUSIVE JET SALES**

516-967-8526 | info@ecsjets.com 1515 Perimeter Rd, West Palm Beach, FL 33406

| Aircraft Type | Business Jets   |
|---------------|-----------------|
| Make          | Dassault Falcon |
| Model         | 2000EX EASy     |





## **Aircraft Interior Images**