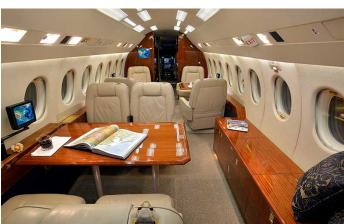

500

Hull Insurance: \$16,496

Liability Insurance: \$35,000

Miscellaneous: \$190,318

Annual Amount: \$984,984

FINANCIAL: VARIABLE

**HOURLY COSTS** 

Fuel Consumption (gallons

per hour): 284

Fuel Cost (at \$5.00 per

gallon): \$1,420

Maintenance: \$1,493

Engine Reserves: \$1,061

Miscellaneous: \$665

Total Cost / Per Hour: \$4,639

FINANCIAL: ANNUAL

SUMMARY

Based on 300 hours a year

Typical Purchase Price:

\$10,997,500

Market Depreciation (%):

8.16%

Market Depreciation (\$):

\$897,396



## **EXCLUSIVE JET SALES**

516-967-8526 | info@ecsjets.com 1515 Perimeter Rd, West Palm Beach, FL 33406

| Aircraft Type | Business Jets   |
|---------------|-----------------|
| Make          | Dassault Falcon |
| Model         | 2000EX EASy     |





## **Aircraft Interior Images**