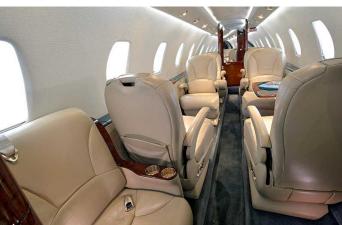

:

\$5,895,000

Market Depreciation (%): 7%

Market Depreciation (\$):

\$412,650

Total Fixed Costs: \$506,243

Total Variable Costs: \$879,900

Tail height (feet): 17.2

Wing span (feet): 56.3

Length (feet): 51.5

Max Takeoff Weight (lbs.):

Cabin Zones: 1

### **Current Market**

Ask Price Min: \$4,895,000

Ask Price Max: \$6,895,000

Total Time Min (hours): 1,714

% of Fleet for Sale: 4%

### **Technical Information**

Engine Manufacturer: Pratt &

Whitney Canada

Engine Model: PW545B

Hourly Rate



### **EXCLUSIVE JET SALES**

516-967-8526 | info@ecsjets.com 1515 Perimeter Rd, West Palm Beach, FL 33406

| Aircraft Type | Business Jets   |
|---------------|-----------------|
| Make          | Cessna Citation |
| Model         | XLS             |



## **Aircraft Interior Images**







## **Aircraft Cockpit Images**