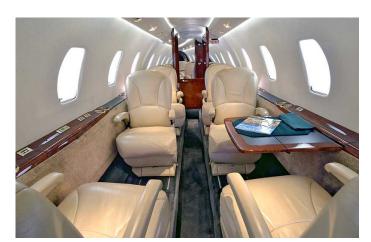

ce:

\$5,895,000

Market Depreciation (%): 7%

Market Depreciation (\$):

\$412,650

Total Fixed Costs: \$506,243

Total Variable Costs: \$879,900

Tail height (feet): 17.2

Wing span (feet): 56.3

Length (feet): 51.5

Max Takeoff Weight (lbs.):

Cabin Zones: 1

### **Current Market**

Ask Price Min: \$4,895,000

Ask Price Max: \$6,895,000

Total Time Min (hours): 1,714

% of Fleet for Sale: 4%

### **Technical Information**

Engine Manufacturer: Pratt &

Whitney Canada

Engine Model: PW545B

Hourly Rate



### **EXCLUSIVE JET SALES**

516-967-8526 | info@ecsjets.com 1515 Perimeter Rd, West Palm Beach, FL 33406

| Aircraft Type | Business Jets   |
|---------------|-----------------|
| Make          | Cessna Citation |
| Model         | XLS             |



## **Aircraft Interior Images**







## **Aircraft Cockpit Images**