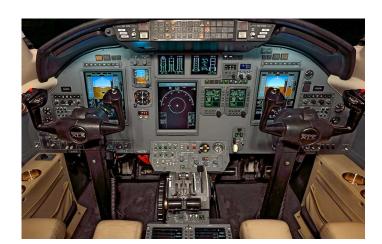

(%): 7%

Market Depreciation (\$):

\$412,650

Total Fixed Costs: \$506,243

Total Variable Costs: \$879,900

Tail height (feet): 17.2

Wing span (feet): 56.3

Length (feet): 51.5

Max Takeoff Weight (lbs.):

Cabin Zones: 1

### **Current Market**

Ask Price Min: \$4,895,000

Ask Price Max: \$6,895,000

Total Time Min (hours): 1,714

% of Fleet for Sale: 4%

### **Technical Information**

Engine Manufacturer: Pratt &

Whitney Canada

Engine Model: PW545B

Hourly Rate



### **EXCLUSIVE JET SALES**

516-967-8526 | info@ecsjets.com 1515 Perimeter Rd, West Palm Beach, FL 33406

| Aircraft Type | Business Jets   |
|---------------|-----------------|
| Make          | Cessna Citation |
| Model         | XLS             |



## **Aircraft Interior Images**







## **Aircraft Cockpit Images**