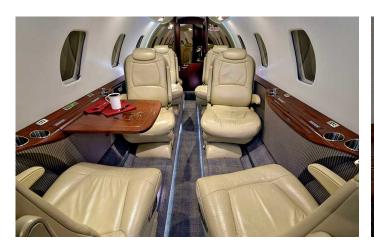

18,375

Liability Insurance: \$35,000

Annual Amount: \$515,775

FINANCIAL: VARIABLE

HOURLY COSTS

Fuel Consumption (gallons

per hour): 201

Fuel Cost (at \$5.00 per

gallon): \$1,005

Maintenance: \$451

Engine Reserves: \$550

Miscellaneous: \$175

Total Cost / Per Hour:

\$2.180.60

FINANCIAL: ANNUAL

SUMMARY

Based on 300 hours a year

Typical Purchase Price:

\$12,250,000

Market Depreciation (%):

9.72%

Market Depreciation (\$):

\$1,190,700

Total Fixed Costs: \$515,775

Total Variable Costs



### **EXCLUSIVE JET SALES**

516-967-8526 | info@ecsjets.com 1515 Perimeter Rd, West Palm Beach, FL 33406

| Aircraft Type | Business Jets   |
|---------------|-----------------|
| Make          | Cessna Citation |
| Model         | XLS+            |





### **Aircraft Interior Images**







## **Aircraft Cockpit Images**