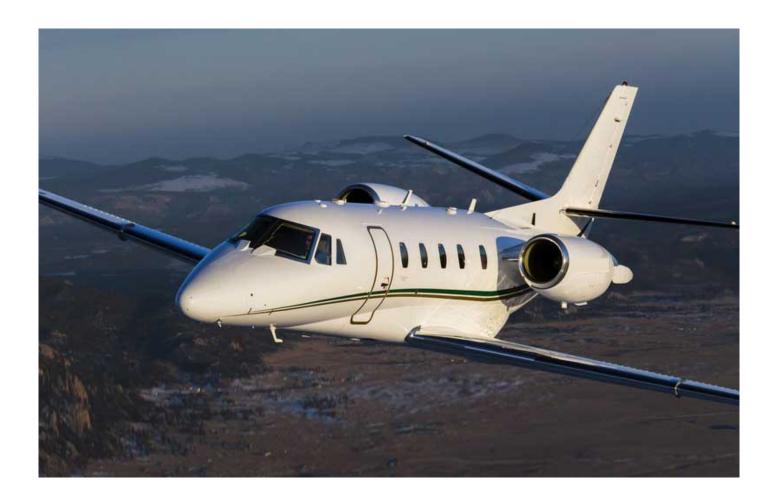

# **Cessna Citation XLS+**

#### Aircraft Description

/engine: \$313 General Info

Fleet Size: 330 Overhaul Interval (hours):

Engine Count: 2 5,000

Overhaul Cost: \$2,800,000 Typical Passengers: 9 Model Class: Jet - Midsize Mid Life Interval: 2,500