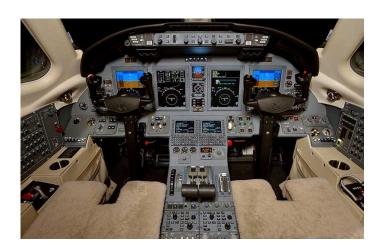

Annual Amount: \$515,775

FINANCIAL: VARIABLE

HOURLY COSTS

Fuel Consumption (gallons

per hour): 201

Fuel Cost (at \$5.00 per

gallon): \$1,005

Maintenance: \$451

Engine Reserves: \$550

Miscellaneous: \$175

Total Cost / Per Hour:

\$2.180.60

FINANCIAL: ANNUAL

SUMMARY

Based on 300 hours a year

Typical Purchase Price:

\$12,250,000

Market Depreciation (%):

9.72%

Market Depreciation (\$):

\$1,190,700

Total Fixed Costs: \$515,775

Total Variable Costs



### **EXCLUSIVE JET SALES**

516-967-8526 | info@ecsjets.com 1515 Perimeter Rd, West Palm Beach, FL 33406

| Aircraft Type | Business Jets   |
|---------------|-----------------|
| Make          | Cessna Citation |
| Model         | XLS+            |





### **Aircraft Interior Images**







## **Aircraft Cockpit Images**