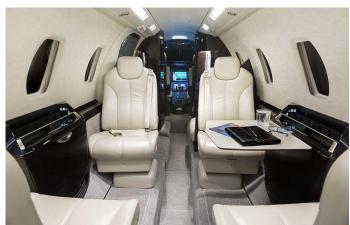

L

**FIXEDCOSTS** 

Crew: \$408.000

Hangar: \$75,600

Hull Insurance: \$18,750

Miscellaneous: \$8.000

Annual Amount: \$545,350

FINANCIAL: VARIABLE

HOURLY COSTS

Fuel Consumption (gallons

per hour): 274

Fuel Cost (at \$5.00 per

gallon): \$1,370

Maintenance: \$1,120

Engine Reserves: \$850

Miscellaneous: \$250

Total Cost / Per Hour:

\$3,590

FINANCIAL: ANNUAL

SUMMARY

Based on 300 hours a year

Typical Purchase Price:

\$12,500,000

Market Depreciation (%):

9.88%

Market Depreciation (\$):



## **EXCLUSIVE JET SALES**

516-967-8526 | info@ecsjets.com 1515 Perimeter Rd, West Palm Beach, FL 33406

| Aircraft Type | Business Jets   |
|---------------|-----------------|
| Make          | Cessna Citation |
| Model         | Sovereign+      |



## **Aircraft Interior Images**