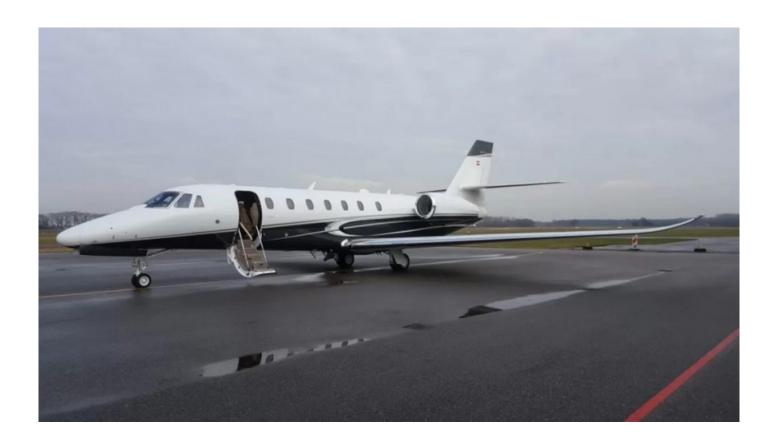

## **Cessna Citation Sovereign+**

## Aircraft Description

/engine: \$345 General Info

Fleet Size: 98

Engine Count: 2

Typical Passengers: 9 Model Class: Jet - Midsize Mid Life Interval: 3,000

Up to - Passengers: 12

**Performance** 

Range: 2,773