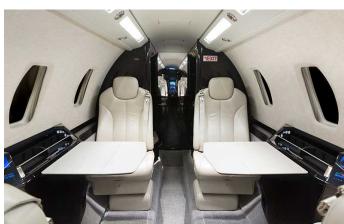

UAL

**FIXEDCOSTS** 

Crew: \$408.000

Hangar: \$75,600

Hull Insurance: \$18,750

Miscellaneous: \$8.000

Annual Amount: \$545,350

FINANCIAL: VARIABLE

HOURLY COSTS

Fuel Consumption (gallons

per hour): 274

Fuel Cost (at \$5.00 per

gallon): \$1,370

Maintenance: \$1,120

Engine Reserves: \$850

Miscellaneous: \$250

Total Cost / Per Hour:

\$3,590

FINANCIAL: ANNUAL

SUMMARY

Based on 300 hours a year

Typical Purchase Price:

\$12,500,000

Market Depreciation (%):

9.88%

Market Depreciation (\$):



## **EXCLUSIVE JET SALES**

516-967-8526 | info@ecsjets.com 1515 Perimeter Rd, West Palm Beach, FL 33406

| Aircraft Type | Business Jets   |
|---------------|-----------------|
| Make          | Cessna Citation |
| Model         | Sovereign+      |



## **Aircraft Interior Images**