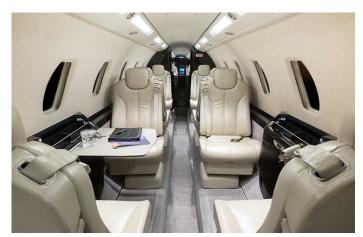

NNUAL

**FIXEDCOSTS** 

Crew: \$408.000

Hangar: \$75,600

Hull Insurance: \$18,750

Miscellaneous: \$8.000

Annual Amount: \$545,350

FINANCIAL: VARIABLE

HOURLY COSTS

Fuel Consumption (gallons

per hour): 274

Fuel Cost (at \$5.00 per

gallon): \$1,370

Maintenance: \$1,120

Engine Reserves: \$850

Miscellaneous: \$250

Total Cost / Per Hour:

\$3,590

FINANCIAL: ANNUAL

SUMMARY

Based on 300 hours a year

Typical Purchase Price:

\$12,500,000

Market Depreciation (%):

9.88%

Market Depreciation (\$):



## **EXCLUSIVE JET SALES**

516-967-8526 | info@ecsjets.com 1515 Perimeter Rd, West Palm Beach, FL 33406

| Aircraft Type | Business Jets   |
|---------------|-----------------|
| Make          | Cessna Citation |
| Model         | Sovereign+      |



## **Aircraft Interior Images**