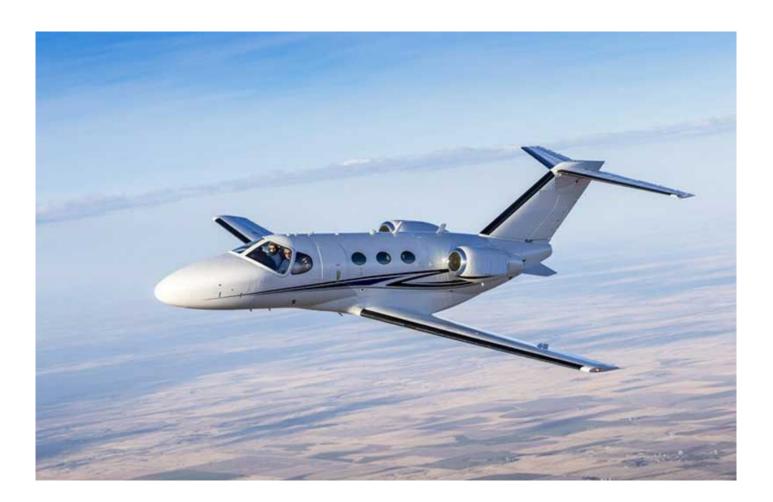

# **Cessna Citation Mustang**

516-967-8526 | info@ecsjets.com 1515 Perimeter Rd, West Palm Beach, FL 33406

#### **AIRCRAFT DIMENSION**

Tail height (feet): 13.4 Wing span (feet): 43.2

Length (feet): 40.6

Max Takeoff Weight (lbs.):8,625