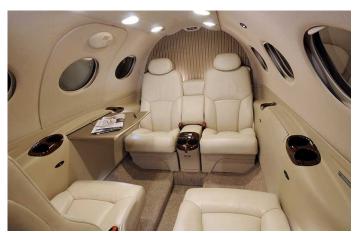

# **Aircraft Interior Images**

### **CABIN DIMENSION**

Height (feet): 4.5 Width (feet): 4.6 Length (feet): 9.8 Cabin Zones: 1