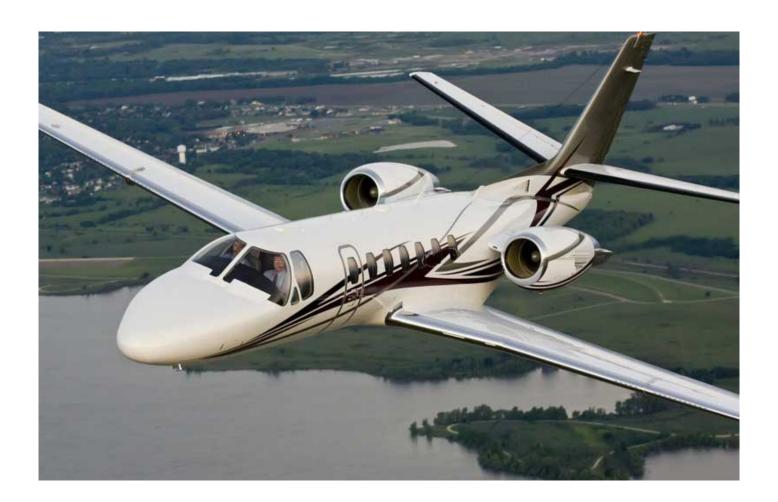

# **Cessna Citation Encore+**

#### Aircraft Description

Rate /engine : \$135 General Info

Fleet Size: 66 Overhaul Interval (hours):

Engine Count: 2 5,000

Overhaul Cost: \$600,000 Typical Passengers: 7 Model Class: Jet - Light Mid Life Interval: 2,500 Mid Life Cost: \$300,000 Up to - Passengers: 9