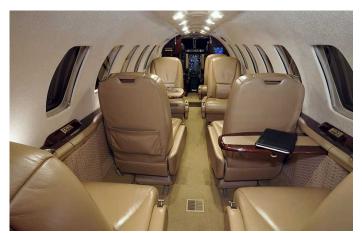

al Cost / Per Hour:

\$2,505

Total Time Min (hours): 3,950

Total Time Max (hours): 8,942

Ask Price Min: \$4,000,000

Ask Price Max: \$4,995,000

% of Fleet for Sale: 11%

Model Year Min: 2007

Model Year Max: 2008

# For Sale: 7

FINANCIAL: ANNUAL

SUMMARY

Based on 300 hours a year

Typical Purchase Price:

\$4,497,500

Market Depreciation (%):

7.93%

Market Depreciation (\$):

\$356,651.75

#### **Technical Information**

Engine Manufacturer: Pratt &

Whiteny Canada

Engine Model: PW535B

Hourly



### **EXCLUSIVE JET SALES**

516-967-8526 | info@ecsjets.com 1515 Perimeter Rd, West Palm Beach, FL 33406

| Aircraft Type | Business Jets   |
|---------------|-----------------|
| Make          | Cessna Citation |
| Model         | Encore+         |





### **Aircraft Interior Images**







## **Aircraft Cockpit Images**