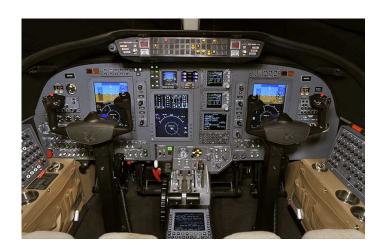

me Min (hours): 3,950

Total Time Max (hours): 8,942

Ask Price Min: \$4,000,000

Ask Price Max: \$4,995,000

% of Fleet for Sale: 11%

Model Year Min: 2007

Model Year Max: 2008

# For Sale: 7

FINANCIAL: ANNUAL

SUMMARY

Based on 300 hours a year

Typical Purchase Price:

\$4,497,500

Market Depreciation (%):

7.93%

Market Depreciation (\$):

\$356,651.75

#### **Technical Information**

Engine Manufacturer: Pratt &

Whiteny Canada

Engine Model: PW535B

Hourly



### **EXCLUSIVE JET SALES**

516-967-8526 | info@ecsjets.com 1515 Perimeter Rd, West Palm Beach, FL 33406

| Aircraft Type | Business Jets   |
|---------------|-----------------|
| Make          | Cessna Citation |
| Model         | Encore+         |





### **Aircraft Interior Images**







## **Aircraft Cockpit Images**