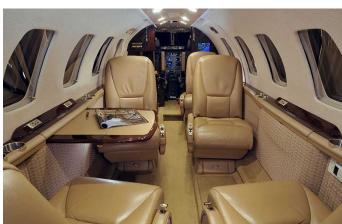

Cost / Per Hour:

\$2,505

Total Time Min (hours): 3,950

Total Time Max (hours): 8,942

Ask Price Min: \$4,000,000

Ask Price Max: \$4,995,000

% of Fleet for Sale: 11%

Model Year Min: 2007

Model Year Max: 2008

# For Sale: 7

FINANCIAL: ANNUAL

SUMMARY

Based on 300 hours a year

Typical Purchase Price:

\$4,497,500

Market Depreciation (%):

7.93%

Market Depreciation (\$):

\$356,651.75

#### **Technical Information**

Engine Manufacturer: Pratt &

Whiteny Canada

Engine Model: PW535B

Hourly



### **EXCLUSIVE JET SALES**

516-967-8526 | info@ecsjets.com 1515 Perimeter Rd, West Palm Beach, FL 33406

| Aircraft Type | Business Jets   |
|---------------|-----------------|
| Make          | Cessna Citation |
| Model         | Encore+         |





### **Aircraft Interior Images**







## **Aircraft Cockpit Images**