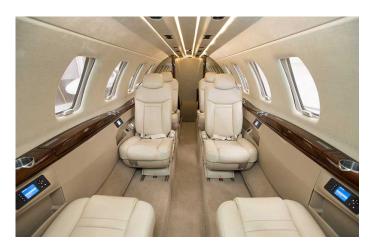

Cost / Per Hour: \$2,119

Width (feet): 4.8

Length (feet): 17.3 FINANCIAL: ANNUALSUMMARY

Cabin Zones: 1 Based on 300 hours a year

Typical Purchase Price:\$9,472,500

**Current Market** Market Depreciation (%): 6%

Ask Price Min: Market Depreciation (\$):\$568,350

\$5,250,000 Total Fixed Costs: \$480,499
Ask Price Max: Total Variable Costs: \$635,700

\$13,695,000 Total Cost of Operation:\$1,684,549

Model Year Min: 2010

Model Year Max: 2024

Total Time Min (hours):

30

Total Time Max (hours):

4,906



## **EXCLUSIVE JET SALES**

516-967-8526 | info@ecsjets.com 1515 Perimeter Rd, West Palm Beach, FL 33406

| Aircraft Type | Business Jets   |
|---------------|-----------------|
| Make          | Cessna Citation |
| Model         | CJ4             |



## **Aircraft Interior Images**







## **Aircraft Cockpit Images**