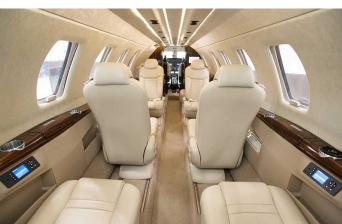

st / Per Hour: \$2,119

Width (feet): 4.8

Length (feet): 17.3 FINANCIAL: ANNUALSUMMARY

Cabin Zones: 1 Based on 300 hours a year

Typical Purchase Price:\$9,472,500

**Current Market** Market Depreciation (%): 6%

Ask Price Min: Market Depreciation (\$):\$568,350

\$5,250,000 Total Fixed Costs: \$480,499
Ask Price Max: Total Variable Costs: \$635,700

\$13,695,000 Total Cost of Operation:\$1,684,549

Model Year Min: 2010

Model Year Max: 2024

Total Time Min (hours):

30

Total Time Max (hours):

4,906



## **EXCLUSIVE JET SALES**

516-967-8526 | info@ecsjets.com 1515 Perimeter Rd, West Palm Beach, FL 33406

| Aircraft Type | Business Jets   |
|---------------|-----------------|
| Make          | Cessna Citation |
| Model         | CJ4             |



## **Aircraft Interior Images**







## **Aircraft Cockpit Images**