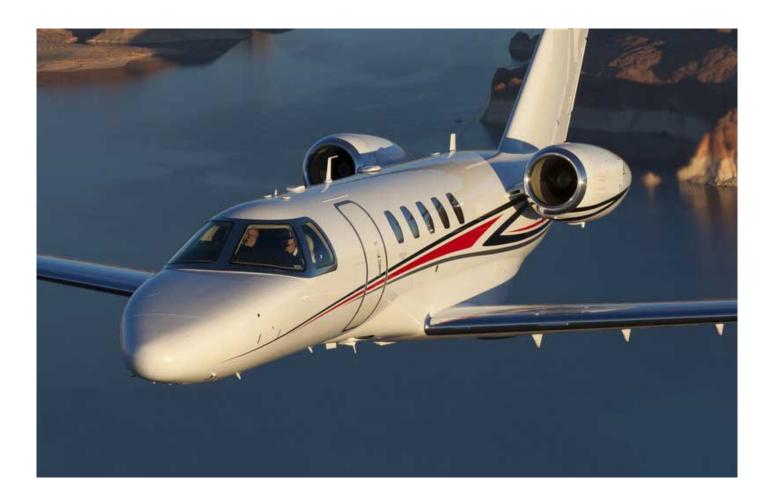

## **Cessna Citation CJ4**

| Aircraft Description General Info |  |
|-----------------------------------|--|
| Aircraft Description General Info |  |

/engine: \$145

Fleet Size: 396 Overhaul Interval (hours):4,000