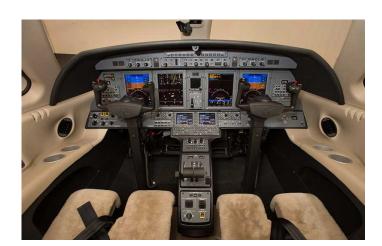

: 4.8

Length (feet): 17.3 FINANCIAL: ANNUALSUMMARY

Cabin Zones: 1 Based on 300 hours a year

Typical Purchase Price:\$9,472,500

**Current Market** Market Depreciation (%): 6%

Ask Price Min: Market Depreciation (\$):\$568,350

\$5,250,000 Total Fixed Costs: \$480,499
Ask Price Max: Total Variable Costs: \$635,700

\$13,695,000 Total Cost of Operation:\$1,684,549

Model Year Min: 2010

Model Year Max: 2024

Total Time Min (hours):

30

Total Time Max (hours):

4,906



## **EXCLUSIVE JET SALES**

516-967-8526 | info@ecsjets.com 1515 Perimeter Rd, West Palm Beach, FL 33406

| Aircraft Type | Business Jets   |
|---------------|-----------------|
| Make          | Cessna Citation |
| Model         | CJ4             |



## **Aircraft Interior Images**







## **Aircraft Cockpit Images**