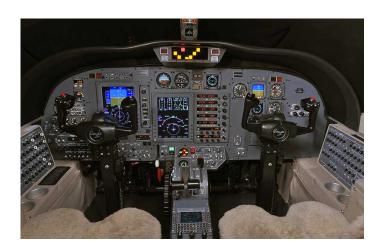

n: \$1,800,000 FINANCIAL: ANNUALSUMMARY

Ask Price Max: \$2,395,000 Based on 300 hours a year Model Year Min: 2001 Typical Purchase Price:

Model Year Max: 2004 \$2,097,500

Total Time Min (hours): Market Depreciation (%): 5%

Market Depreciation (\$):\$104,875 3,483

Total Time Max (hours): Total Fixed Costs: \$457,246

Total Variable Costs: \$501,000 7,690

% of Fleet for Sale: 7%

Total Cost of Operation:\$1,063,121

#### **Technical Information**

# For Sale: 13



### **EXCLUSIVE JET SALES**

516-967-8526 | info@ecsjets.com 1515 Perimeter Rd, West Palm Beach, FL 33406

| Aircraft Type | Business Jets   |
|---------------|-----------------|
| Make          | Cessna Citation |
| Model         | CJ1             |



### **Aircraft Interior Images**







## **Aircraft Cockpit Images**