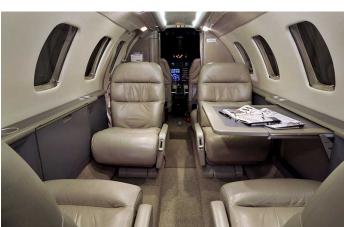

0

**Current Market** 

Ask Price Min: \$1,800,000 FINANCIAL: ANNUALSUMMARY

Ask Price Max: \$2,395,000 Based on 300 hours a year Model Year Min: 2001 Typical Purchase Price:

Model Year Max: 2004 \$2,097,500

Total Time Min (hours): Market Depreciation (%): 5%

Market Depreciation (\$):\$104,875 3,483

Total Time Max (hours): Total Fixed Costs: \$457,246

Total Variable Costs: \$501,000 7,690

% of Fleet for Sale: 7%

Total Cost of Operation:\$1,063,121

#### **Technical Information**

# For Sale: 13



### **EXCLUSIVE JET SALES**

516-967-8526 | info@ecsjets.com 1515 Perimeter Rd, West Palm Beach, FL 33406

| Aircraft Type | Business Jets   |
|---------------|-----------------|
| Make          | Cessna Citation |
| Model         | CJ1             |



### **Aircraft Interior Images**







## **Aircraft Cockpit Images**