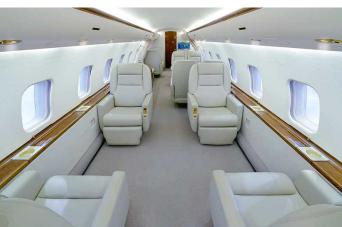

scellaneous: \$740

Total Cost / Per Hour: \$7,355

**Current Market** 

Ask Price Min: FINANCIAL: ANNUALSUMMARY

\$7,900,000 Based on 300 hours a year
Ask Price Max: Typical Purchase Price:

\$14,000,000 \$10,950,000

Model Year Min: 1999 Market Depreciation (%): 9%

Model Year Max: 2005 Market Depreciation (\$):\$985,500 Total Time Min (hours): Total Fixed Costs: \$1,060,225

4,816 Total Variable Costs:\$2,206,500

Total Time Max (hours): Total Cost of Operation:\$4,252,225

12,350

% of Fleet for Sale: 13%



## **EXCLUSIVE JET SALES**

516-967-8526 | info@ecsjets.com 1515 Perimeter Rd, West Palm Beach, FL 33406

| Aircraft Type | Business Jets |
|---------------|---------------|
| Make          | Bombardier    |
| Model         | Express       |





## **Aircraft Interior Images**







## **Aircraft Cockpit Images**