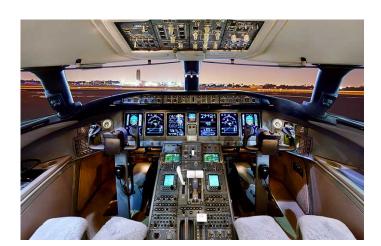

Hour: \$7,355

**Current Market** 

Ask Price Min: FINANCIAL: ANNUALSUMMARY

\$7,900,000 Based on 300 hours a year
Ask Price Max: Typical Purchase Price:

\$14,000,000 \$10,950,000

Model Year Min: 1999 Market Depreciation (%): 9%

Model Year Max: 2005 Market Depreciation (\$):\$985,500 Total Time Min (hours): Total Fixed Costs: \$1,060,225

4,816 Total Variable Costs:\$2,206,500

Total Time Max (hours): Total Cost of Operation:\$4,252,225

12,350

% of Fleet for Sale: 13%



## **EXCLUSIVE JET SALES**

516-967-8526 | info@ecsjets.com 1515 Perimeter Rd, West Palm Beach, FL 33406

| Aircraft Type | Business Jets |
|---------------|---------------|
| Make          | Bombardier    |
| Model         | Express       |





## **Aircraft Interior Images**







## **Aircraft Cockpit Images**