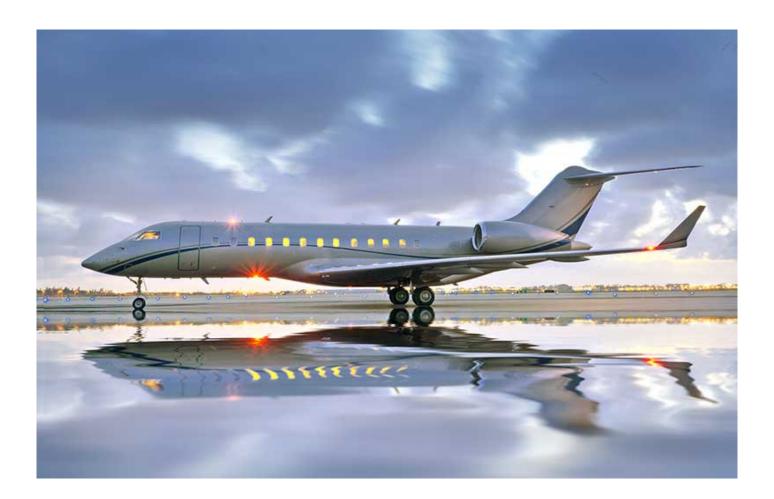

## **Bombardier Express**

| Aircraft Descri | otion | General |
|-----------------|-------|---------|
|                 |       |         |

General Info \$490

Fleet Size: 145 Overhaul Interval (hours):8,000
Engine Count: 2 Overhaul Cost: \$5,300,000
Typical Passengers: 13 Mid Life Interval: 4,000

## **EXCLUSIVE JET SALES**

516-967-8526 | info@ecsjets.com 1515 Perimeter Rd, West Palm Beach, FL 33406

| Aircraft Type | Business Jets |
|---------------|---------------|
| Make          | Bombardier    |
| Model         | Express       |