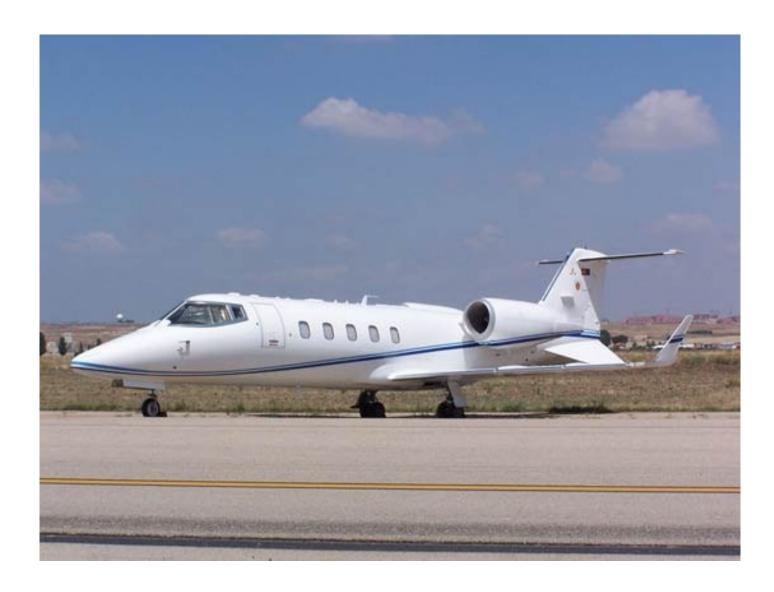

## **Bombardier 60SE**

| Aircraft Description | Exterior Exterior Height: 14 ft 8 in Wing Span: 43 ft 9 in Length: 58 ft 8 in External Baggage: 24 cu ft  Interior Cabin Height: 5 ft 7 In Cabin Width: 5 ft 9 In Cabin Length: 17 ft 7 In Cabin Volume: 447 cu ft Internal Baggage: 24 cu ft | Lb Fuel Capacity: 7712 lbs Lb Payload Useful: 1041 Lb  Range Normal Range: 2250 nm Max Range: 2409 nm Service Ceiling: 51000 ft  Distances Takeoff Distance: 5450 ft Landing Distance: 3009 ft |
|----------------------|-----------------------------------------------------------------------------------------------------------------------------------------------------------------------------------------------------------------------------------------------|------------------------------------------------------------------------------------------------------------------------------------------------------------------------------------------------|
|                      | Occupancy Crew: 2 Passengers: 8 Operating Weights Max T/O Weight: 23500 Lb Max Landing Weight: 19500 Lb Operating Weight: 14403 Lb Empty Weight: 14640                                                                                        | Power Plant Engines: 2                                                                                                                                                                         |
| Aircraft Type        | Business Jets                                                                                                                                                                                                                                 |                                                                                                                                                                                                |
| Make                 | Bombardier                                                                                                                                                                                                                                    |                                                                                                                                                                                                |
| Model                | 6oSE                                                                                                                                                                                                                                          |                                                                                                                                                                                                |