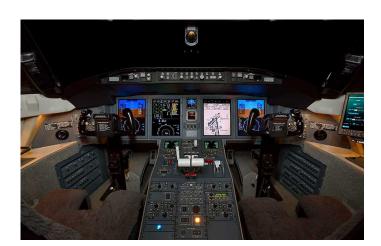

l Year Max: 2015 FINANCIAL: ANNUAL

Total Time Min (hours): 1,485 SUMMARY

Total Time Max (hours): 9,689 Based on 300 hours a year % of Fleet for Sale: 10% Typical Purchase Price:

# For Sale: 28 \$13,497,500

Technical Information

Market Depreciation (%): 8%

Market Depreciation (\$):

Engine Manufacturer: \$1,079,800

General Electric Total Fixed Costs: \$824,846
Engine Model: CF34-3B Total Variable Costs: \$1,215,56

ngine Model: CF34-3B Total Variable Costs:\$1,315,500



## **EXCLUSIVE JET SALES**

516-967-8526 | info@ecsjets.com 1515 Perimeter Rd, West Palm Beach, FL 33406

| Aircraft Type | Business Jets |
|---------------|---------------|
| Make          | Bombardier    |
| Model         | 605           |





## **Aircraft Interior Images**







## **Aircraft Cockpit Images**