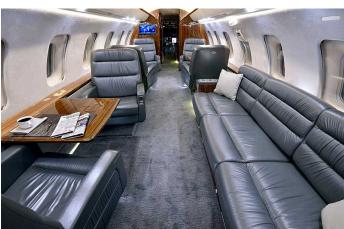

\$4,385

Model Year Min: 2007

Model Year Max: 2015 FINANCIAL: ANNUAL

Total Time Min (hours): 1,485 SUMMARY

Total Time Max (hours): 9,689 Based on 300 hours a year % of Fleet for Sale: 10% Typical Purchase Price:

# For Sale: 28 \$13,497,500

Technical Information

Market Depreciation (%): 8%

Market Depreciation (\$):

Engine Manufacturer: \$1,079,800

General Electric Total Fixed Costs: \$824,846
Engine Model: CF34-3B Total Variable Costs: \$1,215,56

ngine Model: CF34-3B Total Variable Costs:\$1,315,500



## **EXCLUSIVE JET SALES**

516-967-8526 | info@ecsjets.com 1515 Perimeter Rd, West Palm Beach, FL 33406

| Aircraft Type | Business Jets |
|---------------|---------------|
| Make          | Bombardier    |
| Model         | 605           |





## **Aircraft Interior Images**







## **Aircraft Cockpit Images**