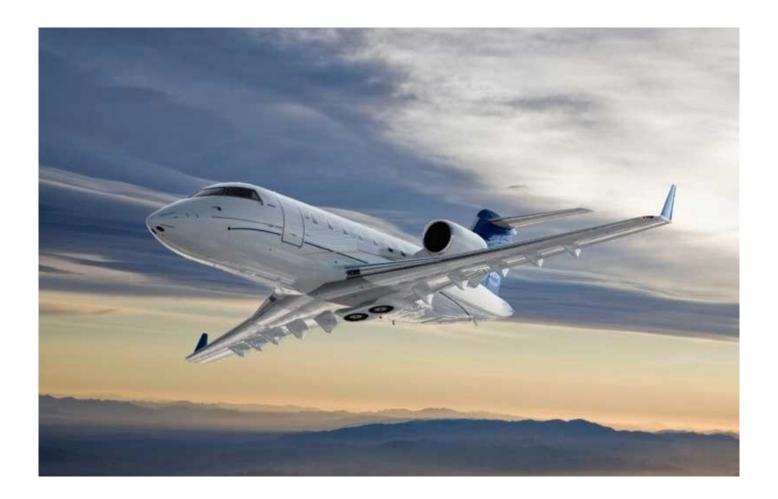

## **Bombardier 605**

**Aircraft Description** 

**General Info** /engine: \$175

Fleet Size: 288 Overhaul Interval (hours):8,000 Engine Count: 2 Overhaul Cost: \$1,500,000

Typical Passengers: 10 Mid Life Interval: 4,000