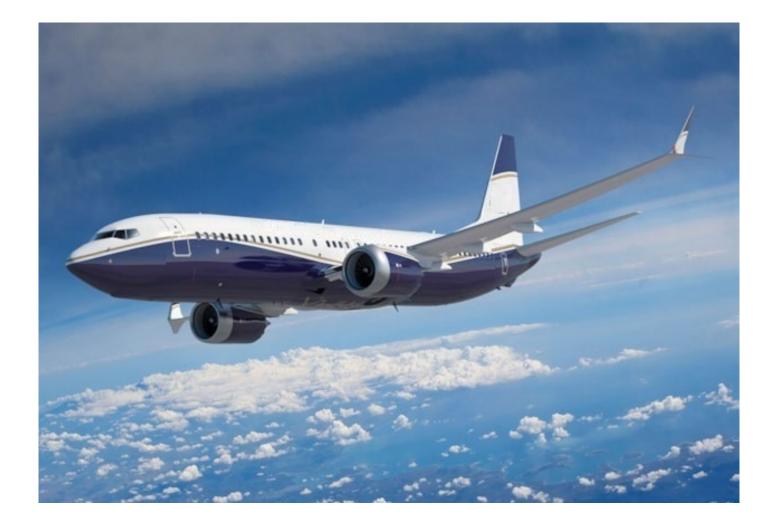

## **Boeing MAX 8**

| Aircraft Description | Exterior<br>Exterior Height: 40 ft 4 in<br>Wing Span: 117 ft 10 in<br>Length: 129 ft 8 in<br>Occupancy                                                  | Payload: 35510 Lb<br><b>Range</b><br>Max Range: 6640 nm<br>Service Ceiling: 41000 ft<br><b>Performance</b>                                            |
|----------------------|---------------------------------------------------------------------------------------------------------------------------------------------------------|-------------------------------------------------------------------------------------------------------------------------------------------------------|
|                      | Crew: 2<br>Operating Weights<br>Max T/O Weight: 181200 Lb<br>Operating Weight: 99360 Lb<br>Empty Weight: 91890 Lb<br>Fuel Capacity: 69640 lbs Lb<br>Max | Normal Cruise: 453 kts<br>2019 List Price: \$80,000,000<br><b>Power Plant</b><br>Engines: 2<br>Engine Mfg: CFM International<br>Engine Model: LEAP-1B |
| Aircraft Type        | Business Jets                                                                                                                                           |                                                                                                                                                       |
| Make                 | Boeing                                                                                                                                                  |                                                                                                                                                       |
| Model                | MAX 8                                                                                                                                                   |                                                                                                                                                       |