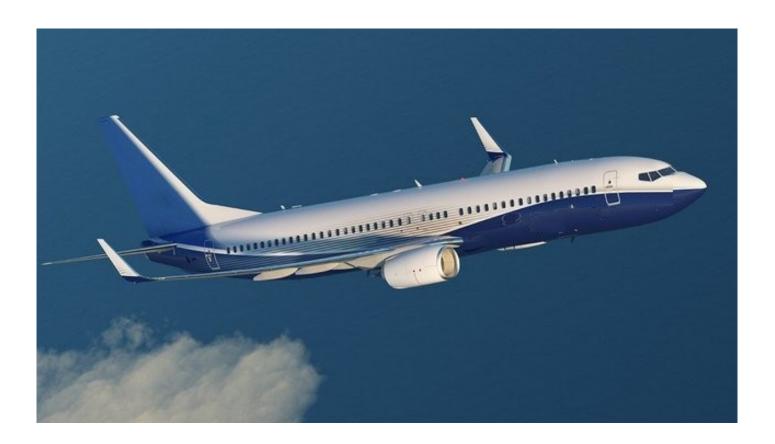

## **Boeing 737**

| Aircraft Description | Exterior                     | 111000 Lb                   |
|----------------------|------------------------------|-----------------------------|
|                      | Exterior Height: 36 ft 10 in | Operating Weight: 62000 Lb  |
|                      | Wing Span: 93 ft o in        | Fuel Capacity: 4720 gal Lb  |
|                      | Length: 94 ft 0 in           |                             |
|                      | External Baggage: 966 cu ft  | Range                       |
|                      |                              | Max Range: 1540 nm          |
|                      | Interior                     | Service Ceiling: 35000 ft   |
|                      | Cabin Width: 11 ft 7 In      |                             |
|                      |                              | Performance                 |
|                      | Occupancy                    | Normal Cruise: 461 kts      |
|                      | Crew: 2                      |                             |
|                      | Passengers: 124              | Power Plant                 |
|                      |                              | Engines: 2                  |
|                      | Operating Weights            | Engine Mfg: Pratt & Whitney |
|                      | Max T/O Weight:              | Engine Model: JT8D          |
| Aircraft Type        | Business Jets                |                             |