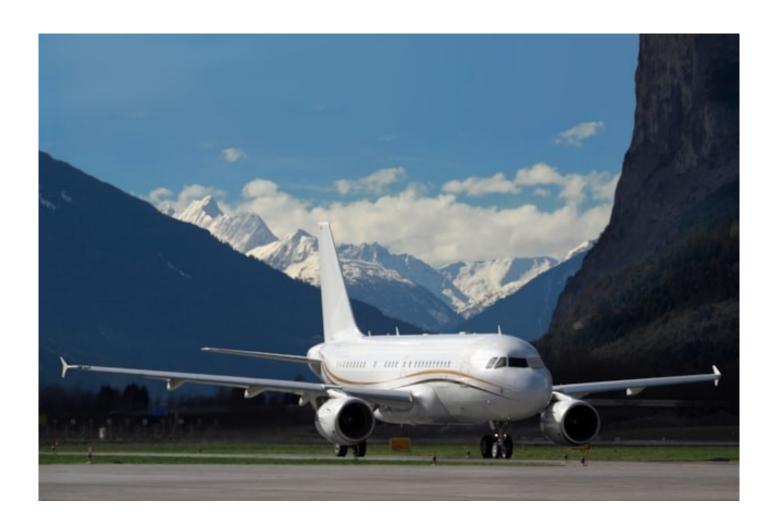

## Airbus A319

| Aireraft Description | General Info                  | COSTS                             |
|----------------------|-------------------------------|-----------------------------------|
| Aircraft Description |                               |                                   |
|                      | Fleet Size: 72                | Crew:                             |
|                      | Engine Count: 2               | Hangar:                           |
|                      | Typical Passengers:           | Hull Insurance: \$60,000          |
|                      | Model Class: Jet - Ultra      | Liability Insurance: \$45,000     |
|                      | LongRange                     | Miscellaneous:                    |
|                      |                               | Annual Amount: \$105,000          |
|                      | Current Market                |                                   |
|                      | Ask Price Min: \$40,000,000   |                                   |
|                      | Ask Price Max: \$40,000,000   | HOURLY COSTS                      |
|                      | Model Year Min: 2008          | Fuel Consumption (gallonsper      |
|                      | Model Year Max: 2011          | hour):                            |
|                      | Total Time Min (hours): 1,711 | Fuel Cost (at \$5.00 per gallon): |
|                      | Total Time Max (hours): 4,516 | 3 Maintenance:                    |
|                      | % of Fleet for Sale: 6%       | Engine Reserves:                  |
|                      | # For Sale: 4                 | Miscellaneous:                    |
|                      |                               | Total Cost / Per Hour:            |
|                      | Technical Information         |                                   |
|                      |                               | FINANCIAL: ANNUAL                 |
|                      | Financial                     | SUMMARY                           |
|                      | Based on 300 hours a year     | Based on 300 hours a year         |
|                      | FINANCIAL: ANNUAL FIXED       | Typical Purchase Price:           |
|                      |                               | \$40,000,000                      |
|                      |                               | Market Depreciation (%):          |
|                      |                               | Market Depreciation (\$):         |
|                      |                               | Total Fixed Costs: \$105,000      |
|                      |                               | Total Variable Costs:             |
|                      |                               | Total Cost of Operation:          |
|                      |                               | \$105,000                         |
| Aircraft Type        | Business Jets                 |                                   |
| Make                 | Airbus                        |                                   |
| Model                | A319                          |                                   |
|                      |                               |                                   |